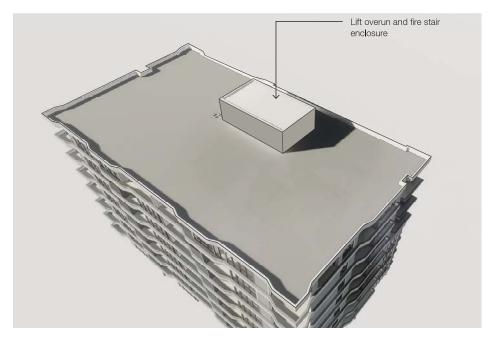

EXISTING ROOF PROPOSED ROOF ACCESS

Roof Terrace View Analysis - North West Perspective Note: Roof terraces not visible from public domain

Drawing number SK-003 Revision number

Project number 5364 Project name Pagewood 5W Project address
130-150 Bunnerong Road, Pagewood
Client 55
Meriton