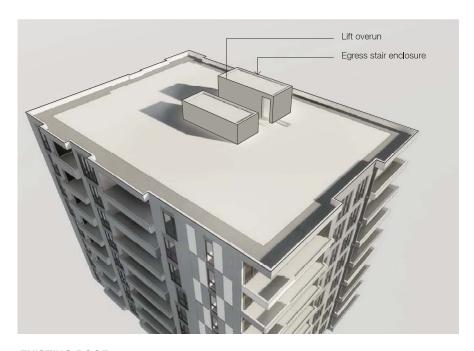

EXISTING ROOF PROPOSED ROOF ACCESS

Roof Terrace View Analysis - North West Perspective Note: Roof terraces not visible from public domain

Drawing number SK-003 Revision number

Project number 5364 Project name Pagewood 5W Project address
130-150 Bunnerong Road, Pagewood
Client 55
Meriton