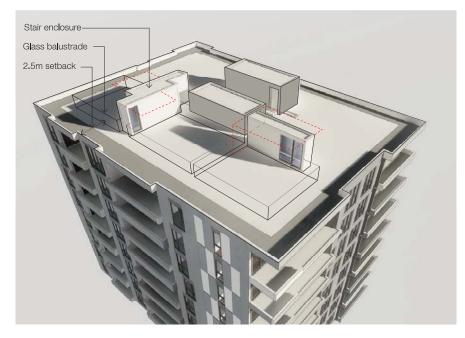

EXISTING ROOF PROPOSED ROOF ACCESS

Roof Terrace View Analysis - North West Perspective Note: Roof terraces not visible from public domain

Drawing number SK-003 Revision number

Project number 5364 Project name Pagewood 5W Project address
130-150 Bunnerong Road, Pagewood
Client 55
Meriton