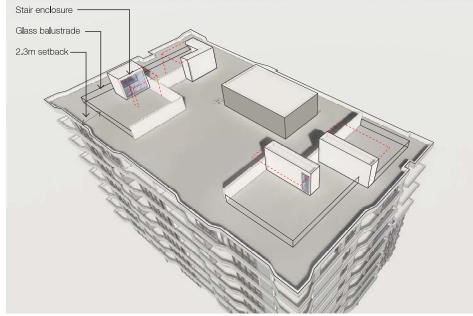

EXISTING ROOF PROPOSED ROOF ACCESS

Roof Terrace View Analysis - North West Perspective Note: Roof terraces not visible from public domain

Drawing number SK-003 Revision number

Project number 5364 Project name Pagewood 5W Project address
130-150 Bunnerong Road, Pagewood
Client 55
Meriton